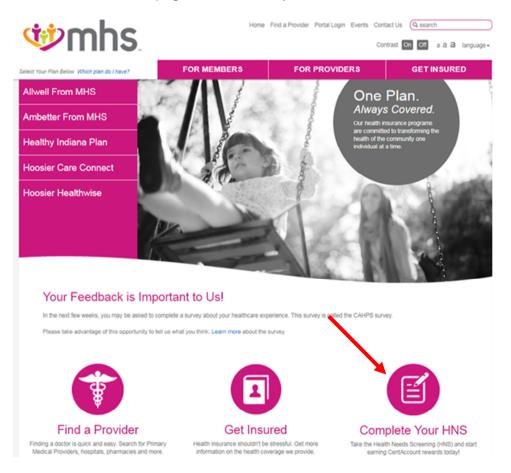

### Steps for completing the Health Needs Screening on mhsindiana.com:

1. From the mhsindiana.com home page, click on Complete Your HNS

0617.MA.M.FL 6/17

 On the Health Needs Screening page that loads, click <u>Login to your member portal account</u> to access your member portal account or call MHS. If you don't have a portal account you can also sign up on the Login page.