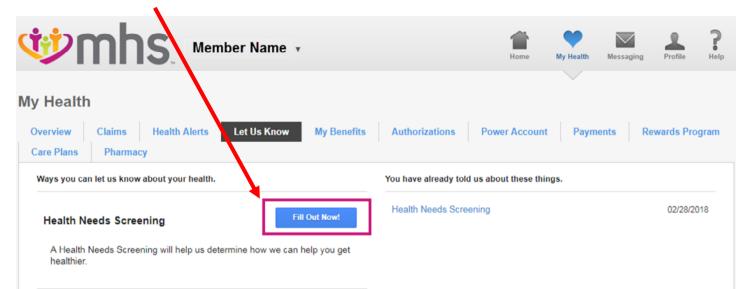

|                  | Change Prin   | nary Provide | er                           |
| Most Recent Claims           | view all                                                                                                                     | Health Alerts                                        |                  | My Benefits   |              | >                            |
| FENOGLIO, CLAUDIA<br>Medical | 06/05/2019                                                                                                                   | You are due for a well woman exam or tests. My Healt |                  |               | ecord        | >                            |





### 4. Then, click "Fill Out Now!" next to Health Needs Screening.